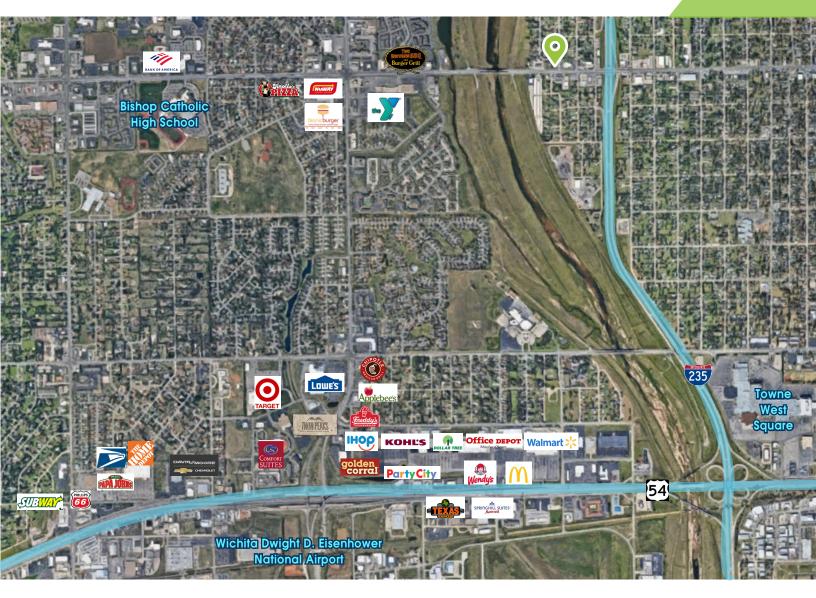

## **Area Highlights**

### Area Neighbors:

YMCA, Nuway, Bionic Burger, Knolla's Pizza, Bishop Catholic High School, Bank of America, Home Depot, Papa John's, Comfort Suites, Twin Peaks, Target, Lowe's, Chipotle, Applebee's, Freddy's, IHOP, Golden Corral, Party City, Kohl's, Dollar Tree, Office Depot, Walmart, McDonald's, Wendy's, Texas Roadhouse, SpringHill Suites, Towne West Square, Enterprise, DoubleTree, and Wichita Dwight D. Eisenhower National Airport

# of Businesses 2,942

W Central **29,420** 

Population **67,542** 

CONTACT

CHRIS ABDAYEM chris@insitere.com O 316 618 1100 D 316 221 8508