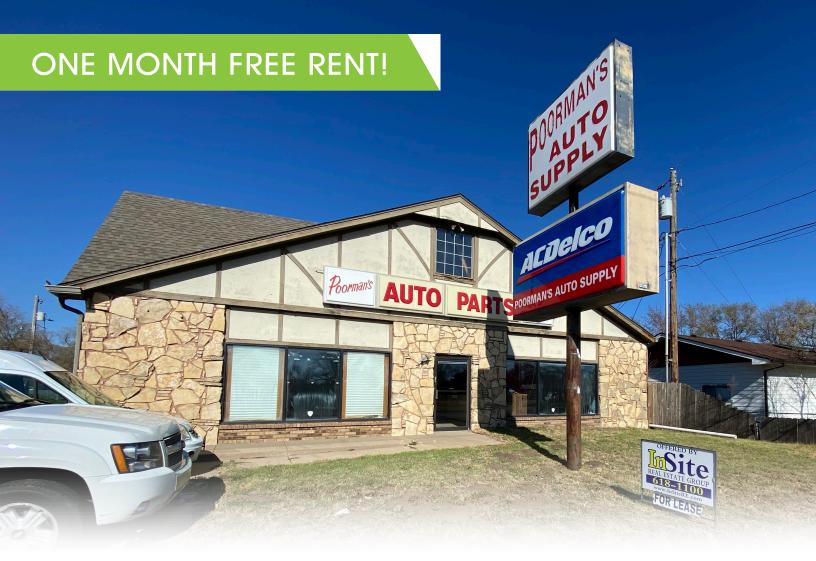

FOR LEASE 6100 W Central Wichita, KS 67212

### **Property Features**

| \$3,400/month  |
|----------------|
| Modified Gross |
| 4,650 SF       |
|                |

Zoning:

Gen Commercial

# **Property Highlights**

- Spacious, open layout
- Monument signage for great traffic exposure
- Great location & highway access
- 16 parking spots

#### CONTACT

CHRIS ABDAYEM chris@insitere.com O 316 618 1100 D 316 221 8508

FOR LEASE 6100 W Central Wichita, KS 67212

CONTACT

CHRIS ABDAYEM chris@insitere.com O 316 618 1100 D 316 221 8508

FOR LEASE 6100 W Central Wichita, KS 67212